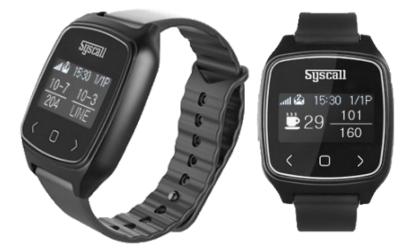

#### Specification

|   |   |               | L |   |
|---|---|---------------|---|---|
| ſ |   | Syscal        | 1 |   |
|   |   | 15:30<br>29 — |   |   |
| L | < | o             | > | J |
|   | 4 |               | P |   |

### Features

- Register up to 450 caller ID
- Caller ID can be created using up to 10 alphanumeric and special character.
- The pager can be programed and updated through its bundled software (refer to the software manual).
- Long-lasting battery life(1.5 hours charging, 1day using)
- Wireless bell data copy available
- Rechargeable: Li-Polymer battery
- Touch Switches