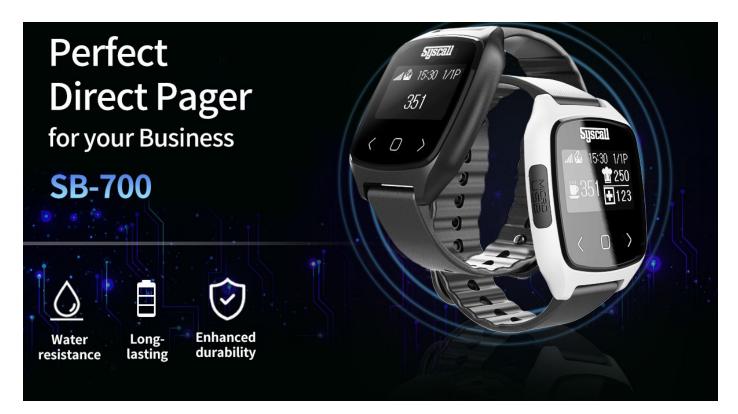

# SB-700

- SB-700 is water-resistance direct pager with outstanding durability.
- You can set the pager with 3touch switches that make you more comfortable
- Long-lasting battery life (1.5 hours charging, 1day using)

### Benefits

- SB-700 is water-resistance direct pager with outstanding durability.
- You can set the pager with 3touch switches that make you more comfortable
- Long-lasting battery life (1.5 hours charging, 1day using)

### Features

- Register up to 450 caller ID
- Caller ID can be created using up to 10 alphanumeric and special character.
- The pager can be programed and updated through its bundled software (refer to the software manual).
- Long-lasting battery life(1.5 hours charging, 1day using)
- Wireless bell data copy available
- Rechargeable: Li-Polymer battery
- Touch Switches

| Туре            | Watch type                                                                                |  |
|-----------------|-------------------------------------------------------------------------------------------|--|
| Dimension       | W45 x L56 x H11mm                                                                         |  |
| Net Weight      | 42g                                                                                       |  |
| Color           | Black, White                                                                              |  |
| Frequency Range | FM 433MHz                                                                                 |  |
| Battery         | 3.7V / 320mA (Li-polymer)                                                                 |  |
| Compatibility   | All Syscall call button type transmitters & Multi transmitter & existing backup of SB-600 |  |